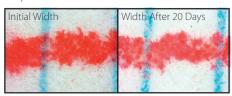

## **Cartridge Performance Comparison**

### Competitor

### Graphic Controls

Competitors' cartridge trace width increases over time due to marker nib wear, causing confusion in chart interpretation and compromising the integrity of your data. Graphic Controls cartridges offer consistent line width for more reliable interpretation and greater overall accuracy.