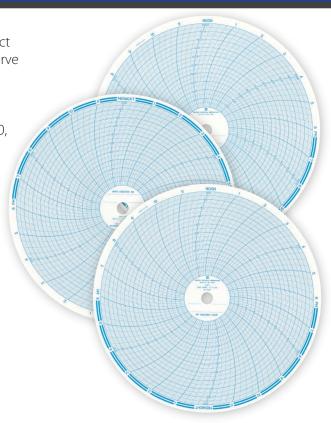

Circular charts to fit all Partlow LF, MF, RF, ARC, MRC 5000, MRC 7000, MRC 8000, MRC 9000 (Versa Chart) series recorders.

Hundreds of chart numbers and ranges available. Please contact Graphic Controls Customer Service or visit our website for assistance selecting charts to match your application.